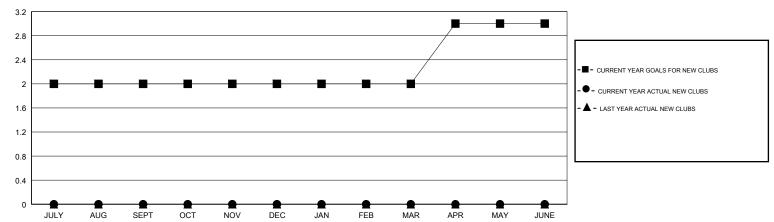

## LOCATION PENNSYLVANIA

**GMT CA** 

|                       | Club          | s         |               | Members               |                           |                         |                                              |
|-----------------------|---------------|-----------|---------------|-----------------------|---------------------------|-------------------------|----------------------------------------------|
| RESULTS FOR 2018-2019 |               |           |               | RESULTS FOR 2018-2019 |                           |                         |                                              |
| QUARTER               | NEW CLUB GOAL | NEW CLUBS | DROPPED CLUBS | QUARTER               | MEMBER GROWTH NET<br>GOAL | MEMBER GROWTH<br>ACTUAL | DROPPED MEMBERS ACTUAL (including transfers) |
| JULY/AUG/SEPT         | 2             | 0         | 0             | JULY/AUG/SEPT         | 30                        | 7                       | 14                                           |
| OCT/NOV/DEC           | 0             | 0         | 0             | OCT/NOV/DEC           | -10                       | 7                       | 6                                            |
| JAN/FEB/MAR           | 0             | 0         | 0             | JAN/FEB/MAR           | -10                       | 0                       | 0                                            |
| APR/MAY/JUNE          | 1             | 0         | 0             | APR/MAY/JUNE          | 15                        | 0                       | 0                                            |

## GOALS AND ACTUAL NEW CLUBS CUMULATIVE

| DROPPED CLUBS: 0 |    | 7 CLUBS OF 31 ADDED 1 OR MORE<br>NEW MEMBERS | GENDER DISTRIBUTION  MALE 490 (73.68%)  FEMALE 175 (26.32%)  Women Percentage Fiscal Year Goal: 30% |    |  |
|------------------|----|----------------------------------------------|-----------------------------------------------------------------------------------------------------|----|--|
| DROPPED MEMBERS  |    |                                              |                                                                                                     |    |  |
| DECEASED         | 2  | CLICK HERE FOR CUMULATIVE                    | TOTAL FAMILY UNIT MEMBERS                                                                           |    |  |
| CLUB CANCELLED   | 0  | MEMBERSHIP DATA                              |                                                                                                     | 43 |  |
| OTHER 18         |    |                                              | FAMILY MEMBERS PAYING HALF DUES                                                                     |    |  |
| TOTAL            | 20 |                                              |                                                                                                     |    |  |