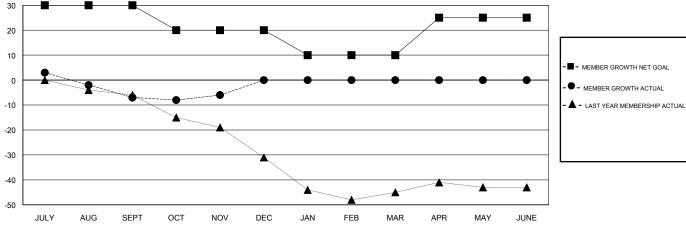

## LOCATION PENNSYLVANIA

**GMT CA** 

|                       | Club          | s         |               | Members               |                           |                         |                                              |
|-----------------------|---------------|-----------|---------------|-----------------------|---------------------------|-------------------------|----------------------------------------------|
| RESULTS FOR 2018-2019 |               |           |               | RESULTS FOR 2018-2019 |                           |                         |                                              |
| QUARTER               | NEW CLUB GOAL | NEW CLUBS | DROPPED CLUBS | QUARTER               | MEMBER GROWTH NET<br>GOAL | MEMBER GROWTH<br>ACTUAL | DROPPED MEMBERS ACTUAL (including transfers) |
| JULY/AUG/SEPT         | 2             | 0         | 0             | JULY/AUG/SEPT         | 30                        | 7                       | 14                                           |
| OCT/NOV/DEC           | 0             | 0         | 0             | OCT/NOV/DEC           | -10                       | 7                       | 6                                            |
| JAN/FEB/MAR           | 0             | 0         | 0             | JAN/FEB/MAR           | -10                       | 0                       | 0                                            |
| APR/MAY/JUNE          | 1             | 0         | 0             | APR/MAY/JUNE          | 15                        | 0                       | 0                                            |